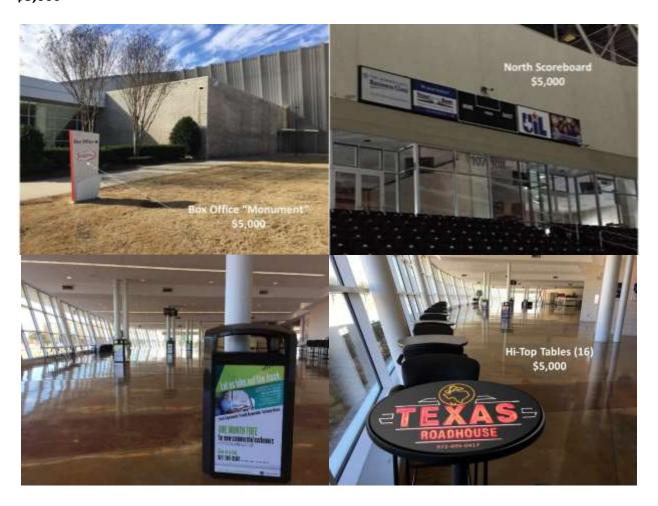

# Gold Level Partnership \$5,000

#### Choose one (1):

- Box Office "Monument" Signage (Exterior)
- North Score Board Signage (Arena)
- 18 Trash Receptacle Images (4-sided) (Lobby/Arena/Concourse)
- 16 Hi-Boy Tables (Concourse)