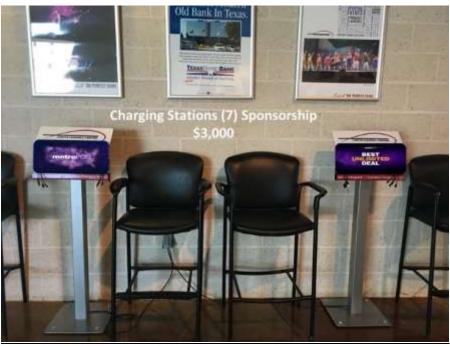

# Silver Level Partnership \$3,000

#### Choose one (1):

- Elevator Bank Signage (Lobby)
- Interior Elevator Framed Signage (3) (Lobby/Concourse)
- Sports Side Court Panel Signage (Arena)
- Charging Stations (7) (Concourse)
- Hospitality Glass (Arena)