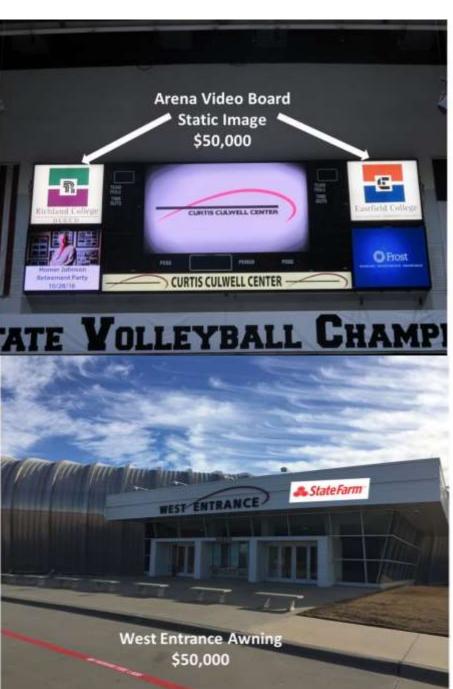

#### **Premier Level Partnership**

## \$50,000

#### Choose one (1):

- Arena Video Board Image (static) (Interior)
- West Entrance Awning Signage (Exterior)

# Premier Level Partnership \$50,000