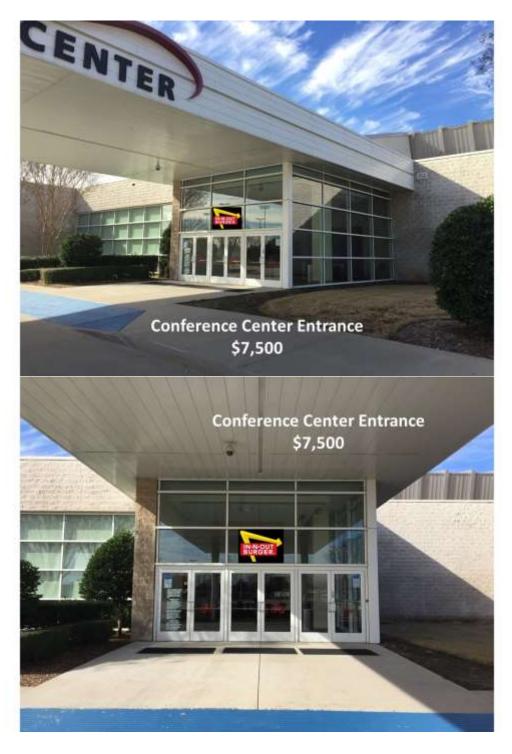

# Platinum Level Partnership \$7,500

#### Choose one (1):

- Conference Center Entrance Window Signage (Exterior)
- Arena View Suite Naming Rights (Arena/Concourse)
- Main Concession Stand 1 Signage (Concourse)
- Both East & West Concession Stands Signage (Concourse)