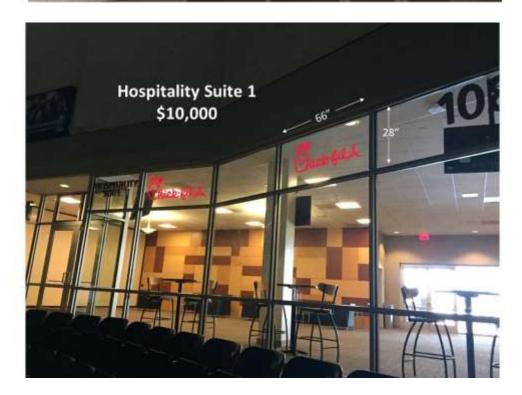

#### Choose one (1):

- Arena Entrance Window Signage (Exterior)
- Box Office Windows Signage (3)(Exterior)
- Hospitality Suite #1 Naming Rights (Interior)
- Hospitality Suite #2 Naming Rights (Interior)

# Diamond Level Partnership \$10,000

Diamond Level Partnership continued...

# Diamond Level Partnership continued...