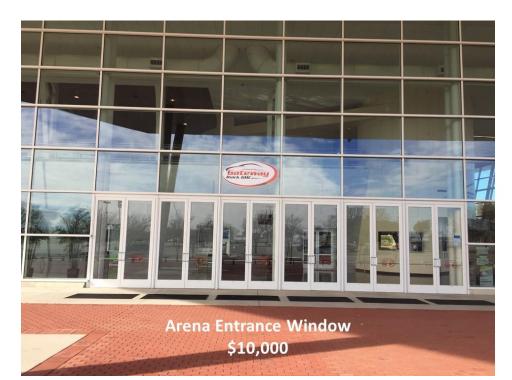

## **Diamond Level Sponsorship**

\$10,000

Choose one (1):

- Arena Entrance Window Signage (Exterior)
- Box Office Windows Signage (3)(Exterior)
- Hospitality Suite #1 Naming Rights (Interior)
- Hospitality Suite #2 Naming Rights (Interior)

# Diamond Level Sponsorship \$10,000

Diamond Level Sponsorship continued...

Diamond Level Sponsorship continued...