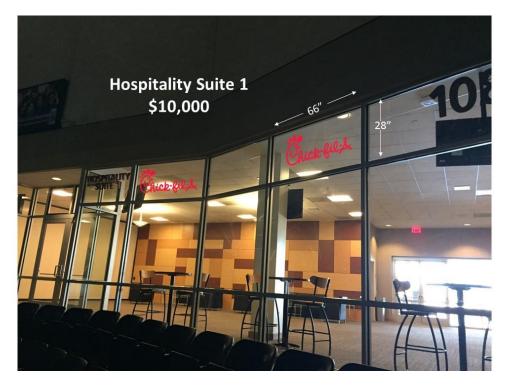

## **Diamond Level Sponsorship**

\$10,000

Choose one (1):

- Arena Entrance Window Signage (Exterior)
- Box Office Windows Signage (3)(Exterior)
- Hospitality Suite #1 Naming Rights (Interior)
- Hospitality Suite #2 Naming Rights (Interior)

# Diamond Level Sponsorship \$10,000

Diamond Level Sponsorship continued...

Diamond Level Sponsorship continued...