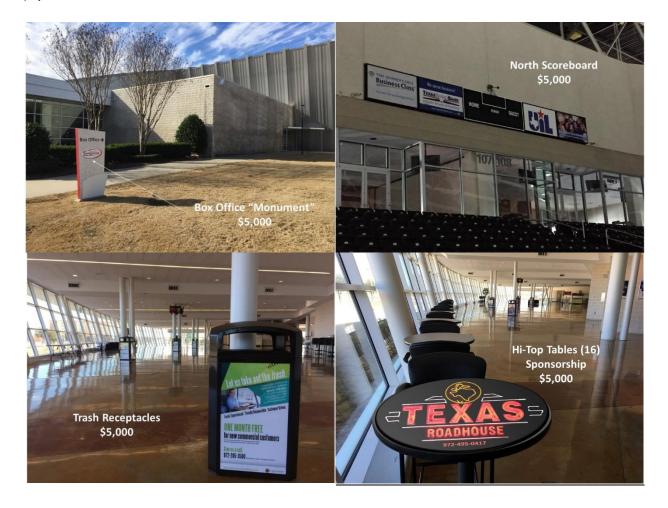

## **Gold Level Sponsorship**

\$5,000

Choose one (1):

- Box Office "Monument" Signage (Exterior)
- North Score Board Signage (Arena)
- 18 Trash Receptacle Images (4-sided) (Lobby/Arena/Concourse)
- 16 Hi-Boy Tables (Concourse)

# Gold Level Sponsorship \$5,000