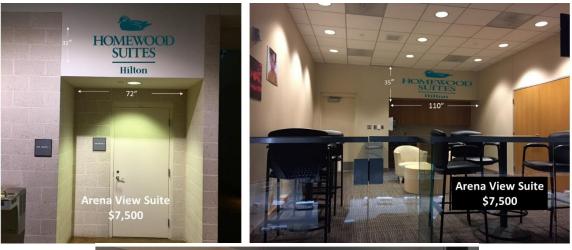

#### Choose one (1):

- Conference Center Entrance Window Signage (Exterior)
- Arena View Suite Naming Rights (Arena/Concourse)
- Main Concession Stand 1 Signage (Concourse)
- Both East & West Concession Stands Signage (Concourse)

# Platinum Level Sponsorship \$7,500

## Platinum Level Sponsorship continued...