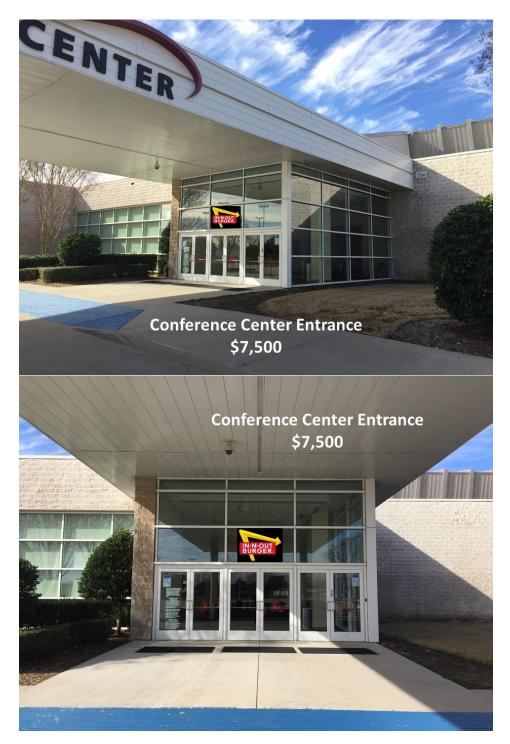

#### Choose one (1):

- Conference Center Entrance Window Signage (Exterior)
- Arena View Suite Naming Rights (Arena/Concourse)
- Main Concession Stand 1 Signage (Concourse)
- Both East & West Concession Stands Signage (Concourse)

# Platinum Level Sponsorship \$7,500

## Platinum Level Sponsorship continued...