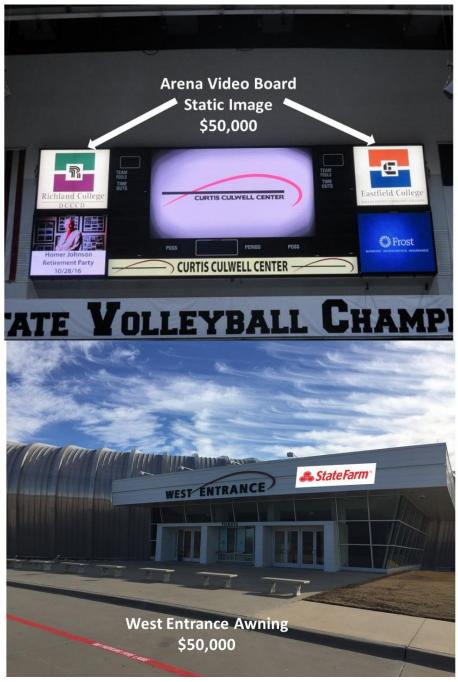

## Premier Level Sponsorship

## \$50,000

#### Choose one (1):

- Arena Video Board Image (static) (Interior)
- West Entrance Awning Signage (Exterior)

# Premier Level Sponsorship \$50,000

All sponsorships levels include during the contractual term:

- Digital image on the concourse and ballroom TV monitors
- Logo and website link on the Curtis Culwell Center website
- The Curtis Culwell Center will install and maintain all signage