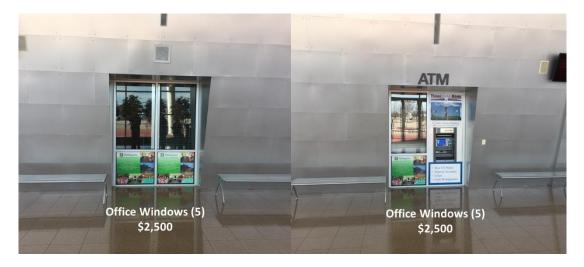

## \$2,500

- Office Windows Signage (5) (Lobby)
- Interior West Box Office Signage (Concourse)

# Bronze Level Sponsorship \$2,500