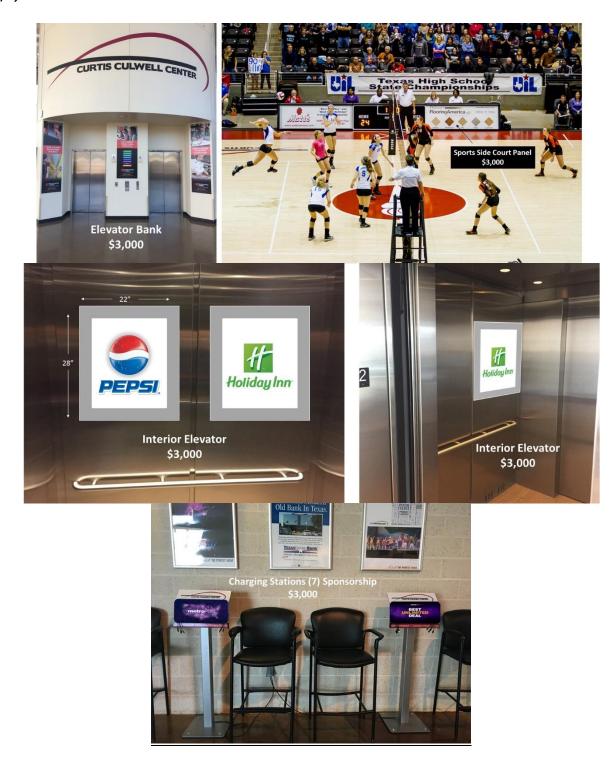

## \$3,000

Choose one (1):

- Elevator Bank Signage (Lobby)
- Interior Elevator Framed Signage (3) (Lobby/Concourse)
- Sports Side Court Panel Signage (Arena)
- Charging Stations (7) (Concourse)

# Silver Level Sponsorship \$3,000