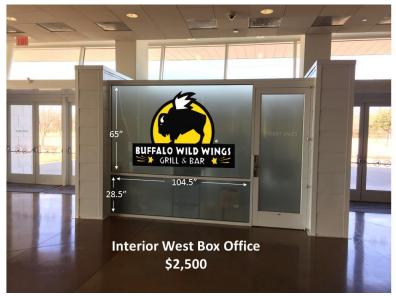

## \$2,500

- Office Windows Signage (5) (Lobby)
- Interior West Box Office Signage (Concourse)

# Bronze Level Sponsorship \$2,500