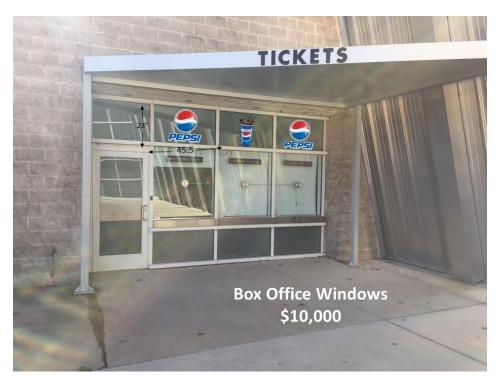

## **Diamond Level Sponsorship**

\$10,000

Choose one (1):

- Arena Entrance Window Signage (Exterior)
- Box Office Windows Signage (3)(Exterior)
- Hospitality Suite #1 Naming Rights (Interior)
- Hospitality Suite #2 Naming Rights (Interior)

# Diamond Level Sponsorship \$10,000

Diamond Level Sponsorship continued...

Diamond Level Sponsorship continued...