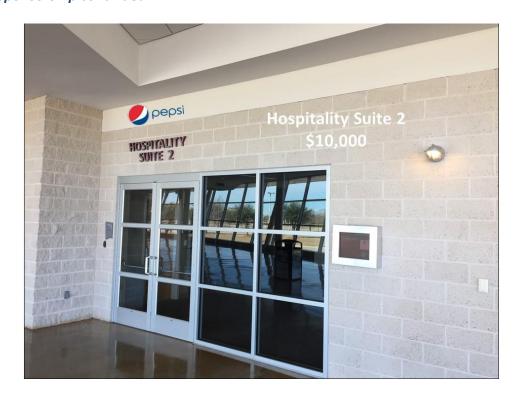

## **Diamond Level Sponsorship**

\$10,000

Choose one (1):

- Arena Entrance Window Signage (Exterior)
- Box Office Windows Signage (3)(Exterior)
- Hospitality Suite #1 Naming Rights (Interior)
- Hospitality Suite #2 Naming Rights (Interior)

# Diamond Level Sponsorship \$10,000

Diamond Level Sponsorship continued...

Diamond Level Sponsorship continued...