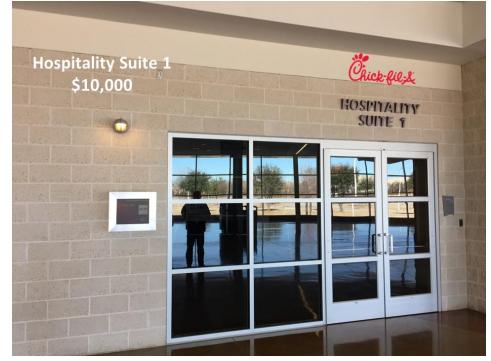

## **Diamond Level Sponsorship**

\$10,000

Choose one (1):

- Arena Entrance Window Signage (Exterior)
- Box Office Windows Signage (3)(Exterior)
- Hospitality Suite #1 Naming Rights (Interior)
- Hospitality Suite #2 Naming Rights (Interior)

# Diamond Level Sponsorship \$10,000

Diamond Level Sponsorship continued...

Diamond Level Sponsorship continued...