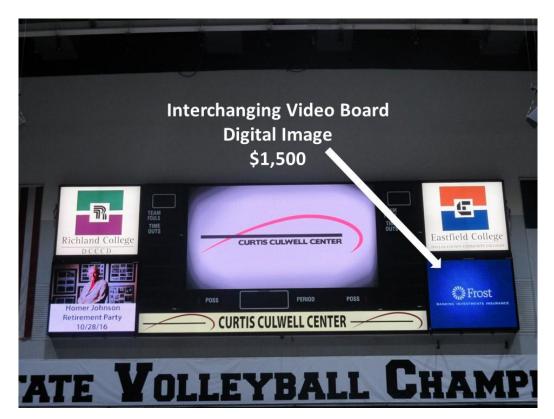

## Galaxy Level Sponsorship

\$1,500

Interchanging Video Board Image (digital) (Interior)

# Galaxy Level Sponsorship \$1,500