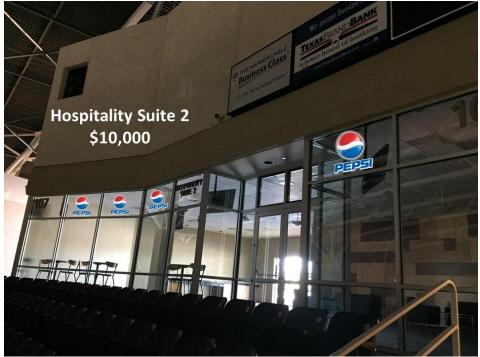

## **Diamond Level Sponsorship**

\$10,000

Choose one (1):

- Arena Entrance Window Signage (Exterior)
- Box Office Windows Signage (3)(Exterior)
- Hospitality Suite #1 Naming Rights (Interior)
- Hospitality Suite #2 Naming Rights (Interior)

# Diamond Level Sponsorship \$10,000

Diamond Level Sponsorship continued...

Diamond Level Sponsorship continued...