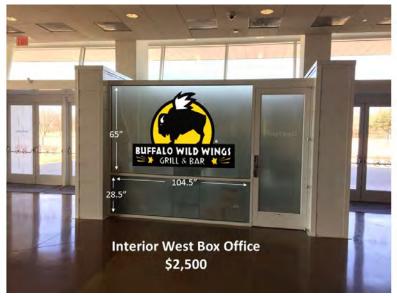

#### Bronze Level Sponsorship

\$2,500

- Office Windows Signage (5) (Lobby)
- Interior West Box Office Signage (Concourse)

# Bronze Level Sponsorship \$2,500