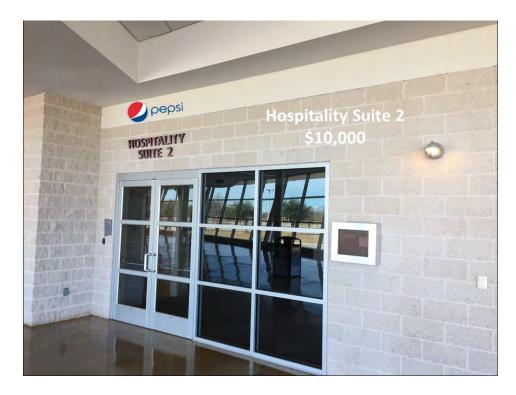

#### \$10,000

Choose one (1):

- Arena Entrance Window Signage (Exterior)
- Box Office Windows Signage (3)(Exterior)
- Hospitality Suite 1 Naming Rights (Interior)
- Hospitality Suite 2 Naming Rights (Interior)

# Diamond Level Sponsorship \$10,000

Diamond Level Sponsorship continued...

Diamond Level Sponsorship continued...