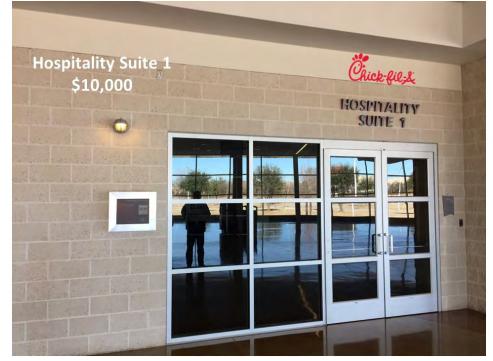

#### \$10,000

Choose one (1):

- Arena Entrance Window Signage (Exterior)
- Box Office Windows Signage (3)(Exterior)
- Hospitality Suite 1 Naming Rights (Interior)
- Hospitality Suite 2 Naming Rights (Interior)

# Diamond Level Sponsorship \$10,000

Diamond Level Sponsorship continued...

Diamond Level Sponsorship continued...