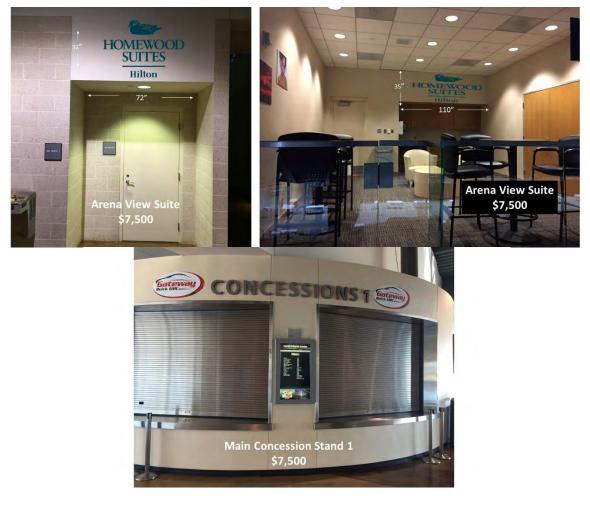

#### \$7,500

Choose one (1):

- Conference Center Entrance Window Signage (Exterior)
- Arena View Suite Naming Rights (Arena/Concourse)
- Main Concession Stand 1 Signage (Concourse)
- Both East & West Concession Stands Signage (Concourse)

# Platinum Level Sponsorship \$7,500