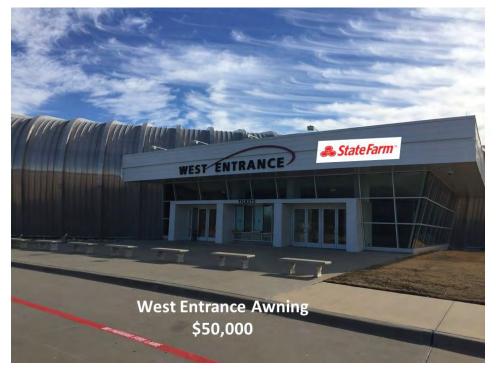

#### Premier Level Sponsorship

\$50,000

Choose one (1):

- Arena Video Board Image (static) (Interior)
- West Entrance Awning Signage (Exterior)

# Premier Level Sponsorship

\$50,000