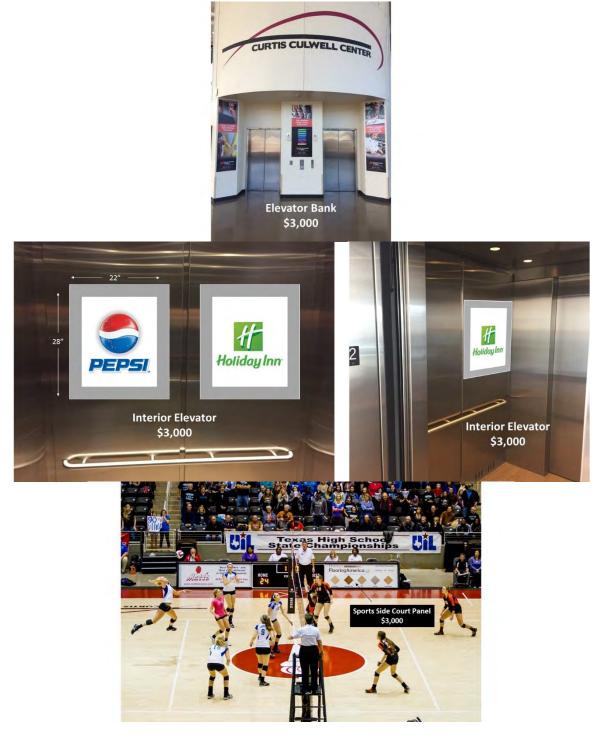

#### Silver Level Sponsorship

\$3,000

Choose one (1):

- Elevator Bank Signage (Lobby)
- Interior Elevator 1 Framed Signage (3) (Lobby)
- Interior Elevator 2 Framed Signage (3) (Lobby)
- Sports Side Court Panel Signage (Arena)

## Silver Level Sponsorship \$3,000