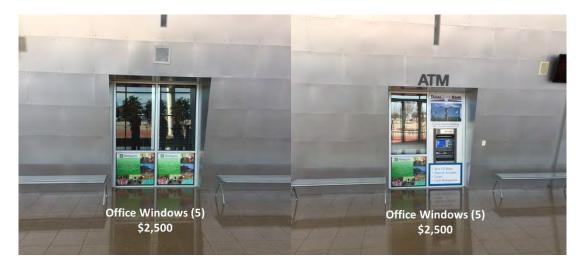

#### Bronze Level Sponsorship

\$2,500

- Office Windows Signage (5) (Lobby)
- Interior West Box Office Signage (Concourse)

# Bronze Level Sponsorship \$2,500