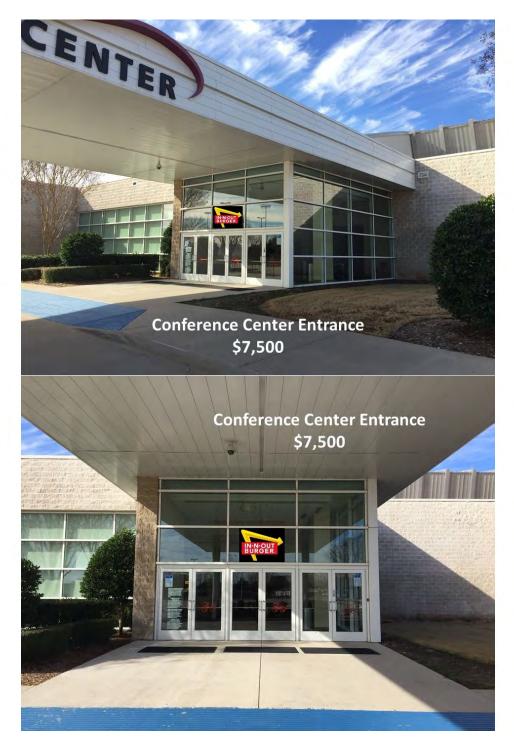

#### \$7,500

Choose one (1):

- Conference Center Entrance Window Signage (Exterior)
- Arena View Suite Naming Rights (Arena/Concourse)
- Main Concession Stand 1 Signage (Concourse)
- Both East & West Concession Stands Signage (Concourse)

# Platinum Level Sponsorship \$7,500