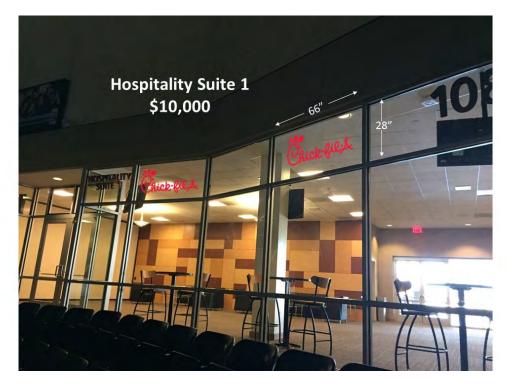

#### \$10,000

Choose one (1):

- Arena Entrance Window Signage (Exterior)
- Box Office Windows Signage (3)(Exterior)
- Hospitality Suite 1 Naming Rights (Interior)
- Hospitality Suite 2 Naming Rights (Interior)

# Diamond Level Sponsorship \$10,000

Diamond Level Sponsorship continued...

Diamond Level Sponsorship continued...