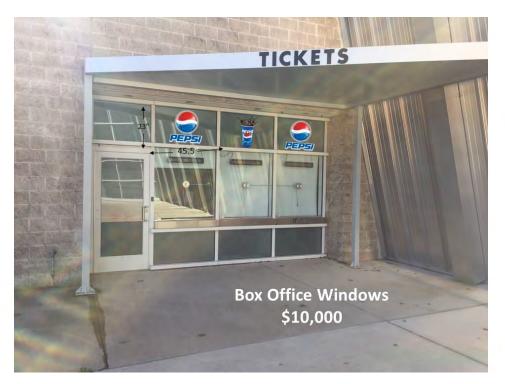

#### \$10,000

Choose one (1):

- Arena Entrance Window Signage (Exterior)
- Box Office Windows Signage (3)(Exterior)
- Hospitality Suite 1 Naming Rights (Interior)
- Hospitality Suite 2 Naming Rights (Interior)

# Diamond Level Sponsorship \$10,000

Diamond Level Sponsorship continued...

Diamond Level Sponsorship continued...