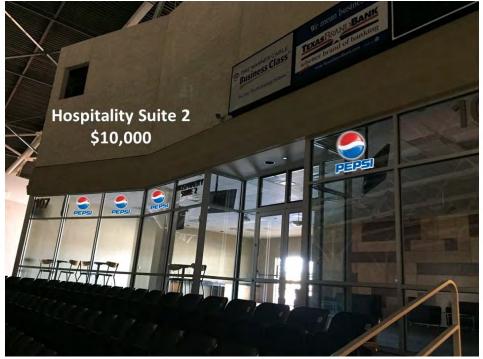

#### \$10,000

Choose one (1):

- Arena Entrance Window Signage (Exterior)
- Box Office Windows Signage (3)(Exterior)
- Hospitality Suite 1 Naming Rights (Interior)
- Hospitality Suite 2 Naming Rights (Interior)

# Diamond Level Sponsorship \$10,000

Diamond Level Sponsorship continued...

Diamond Level Sponsorship continued...