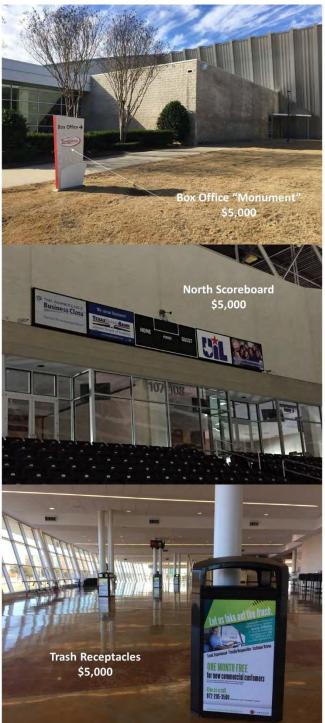

#### Gold Level Sponsorship

\$5,000

Choose one (1):

- Box Office "Monument" Signage (Exterior)
- North Score Board Signage (Arena)
- 37 Trash Receptacle Images (4-sided) (Lobby/Arena/Concourse)

Diamond, Platinum and Gold Level Sponsorship also include:

## Platinum Level Sponsorship continued...

Gold Level Sponsorship \$5,000