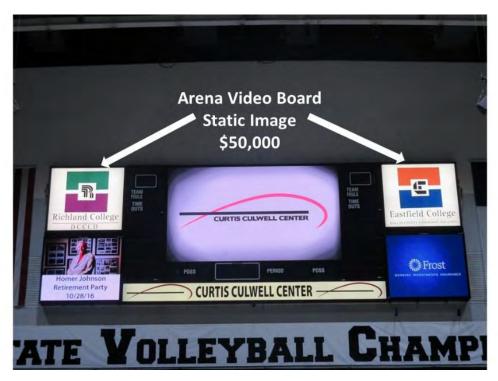

#### Premier Level Sponsorship

\$50,000

Choose one (1):

- Arena Video Board Image (static) (Interior)
- West Entrance Awning Signage (Exterior)

# Premier Level Sponsorship

\$50,000